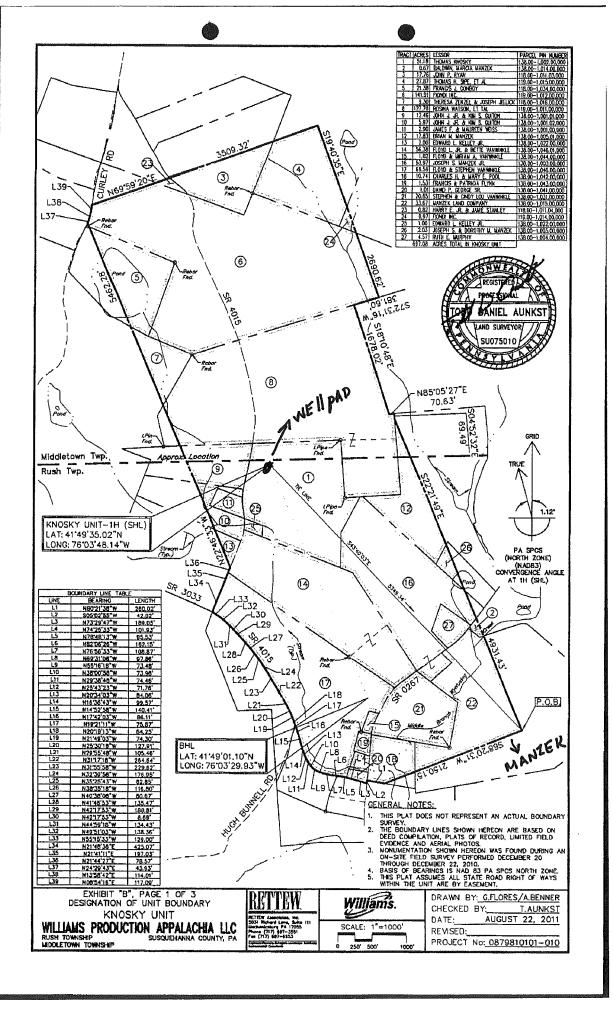

### **DESCRIPTION:**

- Describes 105.32 acres of land in Rush TWP., Susquehanna County, PA on State Route 267 (attached)
- Tax Map Parcel 138.00-1-015; Deed 430, Page 319
- Oil & Gas Lease dated November 1, 2008; 105 acres; Term: 5 years
- 18% Royalty (grants storage rights w/ Lessor permission) extension for 3 years.
- Lessee to pay Clean & Green rollback taxes if required
- Royalties paid with no deductions, shut in rental \$50 per acre
- Keystone, LLC Declaration of Pooling & Unitization between Williams Production Keystone, LLC; Stern Marcellus Holdings, LLC, Alerion Gas Mar, LLC; Cabot Oil & Gas; Chesapeake Appalachia, LLC, Statoil USA Onshore Properties, Inc.; Talisman Energy USA, Inc.; Epsilon Energy, USA, Inc.; lands in Rush & Middletown Township Susquehanna, PA (attached)
- Unit Size: 697.08 acres
- 5 acre well pad permitted for up to 9 wells
- 1 well drilled at present; 1.89 Bcf. Production December 2011 to December 2012
- 33 acres located in unit; average royalty: \$5,000 per month
- Timber Appraised Value: \$50,000.00

WHEREAS, the Leases are valid and subsisting, and in the judgment of Williams, Stern, Cabot, CHK, Statoil, Talisman and Epsilon it is necessary and desirable to pool, unitize and combine the Leases listed on Exhibit "A", insofar as such Leases extend to and cover the listed tracts depicted on the plat labeled Exhibit "B", for the production of all oil, gas, condensate and all other related hydrocarbon products covered by and that may be found under the Leases, as said Leases cover, affect and pertain to any part of the lands and formations included within that certain 697.08 acre unit depicted on Exhibit "B", so as to form a single operating unit for the exploration, drilling, development and production of oil, gas, condensate and all other related hydrocarbon products; and