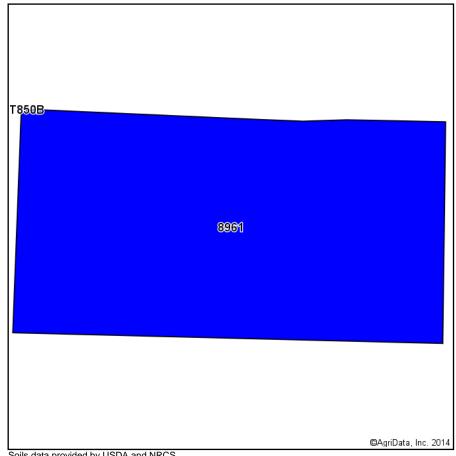

## Soil Map

State: Kansas County: Linn

Location: 33-22S-22E Township: Blue Mound

Acres: 78.1 5/5/2014 Date:

Soils data provided by USDA and NRCS.

| Area Symbol: KS107, Soil Area Version: 13 |                                          |       |                  |                      |               |                     |              |
|-------------------------------------------|------------------------------------------|-------|------------------|----------------------|---------------|---------------------|--------------|
| Code                                      | Soil Description                         | Acres | Percent of field | Non-Irr Class Legend | Non-Irr Class | Warm season grasses | Winter wheat |
| 8961                                      | Woodson silt loam, 0 to 1 percent slopes | 78.10 | 100.0%           |                      | lls           |                     |              |
|                                           | Weighted Average *-                      |       |                  |                      |               |                     |              |

Area Symbol: KS107, Soil Area Version: 13

Field borders provided by Farm Service Agency as of 5/21/2008. Aerial photography provided by Aerial Photography Field Office.